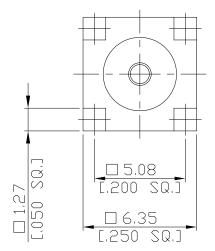

## SMA2I50-0884A/91

All dimensions are in mm [inch] Tolerances according to DIN ISO 2768-mH

| Tolefalices according to DIN 130 2708-III I                                                                                                                                                                                        | _                                            |                 |                                                                                         |                                  |  |
|------------------------------------------------------------------------------------------------------------------------------------------------------------------------------------------------------------------------------------|----------------------------------------------|-----------------|-----------------------------------------------------------------------------------------|----------------------------------|--|
| Interface<br>According to                                                                                                                                                                                                          | IEC 61169-35; MIL-C-39012; MIL-STD-348A/310  |                 |                                                                                         |                                  |  |
|                                                                                                                                                                                                                                    | IEC 01109-33, MIE-C-39012, MIE-31D-346Ay 310 |                 |                                                                                         |                                  |  |
| Electrical Data                                                                                                                                                                                                                    |                                              |                 |                                                                                         |                                  |  |
| Impedance                                                                                                                                                                                                                          | 50 Ω<br>DC to 18 GHz                         |                 |                                                                                         |                                  |  |
| Frequency                                                                                                                                                                                                                          | DC to T8                                     | 3 GHz           |                                                                                         |                                  |  |
| Mechanical Data                                                                                                                                                                                                                    |                                              |                 |                                                                                         |                                  |  |
| Coupling mechanisms                                                                                                                                                                                                                |                                              | Screw-lock      |                                                                                         |                                  |  |
| Board mounting type                                                                                                                                                                                                                |                                              | Surface Mount   |                                                                                         |                                  |  |
| Weight                                                                                                                                                                                                                             | N/A                                          |                 |                                                                                         |                                  |  |
| Environmental Data                                                                                                                                                                                                                 |                                              |                 |                                                                                         |                                  |  |
| Temperature range                                                                                                                                                                                                                  | -65°C to                                     | -65°C to +165°C |                                                                                         |                                  |  |
| RoHS                                                                                                                                                                                                                               | compliant                                    |                 |                                                                                         |                                  |  |
| Material And Plating                                                                                                                                                                                                               |                                              |                 |                                                                                         |                                  |  |
| Connector parts                                                                                                                                                                                                                    | Material                                     |                 | Plating                                                                                 |                                  |  |
| Centre contact                                                                                                                                                                                                                     | Beryllium                                    | Copper          | Gold plating(Nickel und                                                                 | Gold plating(Nickel underplated) |  |
| Body                                                                                                                                                                                                                               | Brass                                        |                 | Gold plating(Nickel und                                                                 | Gold plating(Nickel underplated) |  |
| Insulator                                                                                                                                                                                                                          | PTFE                                         |                 |                                                                                         |                                  |  |
| Packing                                                                                                                                                                                                                            |                                              |                 |                                                                                         |                                  |  |
| . dennig                                                                                                                                                                                                                           | Single or                                    | 100             |                                                                                         |                                  |  |
| Related Document                                                                                                                                                                                                                   |                                              |                 |                                                                                         |                                  |  |
| Mounting Dimension                                                                                                                                                                                                                 | MD92                                         |                 |                                                                                         |                                  |  |
|                                                                                                                                                                                                                                    | NID / Z                                      |                 |                                                                                         |                                  |  |
|                                                                                                                                                                                                                                    |                                              |                 |                                                                                         |                                  |  |
|                                                                                                                                                                                                                                    |                                              |                 |                                                                                         |                                  |  |
|                                                                                                                                                                                                                                    |                                              | 1               | 1                                                                                       | F                                |  |
| The facts and figures herein are carefully compiled to the best of our<br>knowledge, but they are intended for general informational purposes only.<br>In the effort to improve our products, we reserve the right to make changes |                                              |                 | Rosnol RF/Microwave Technology                                                          | Page                             |  |
|                                                                                                                                                                                                                                    |                                              | Date:           | <u>www.rosnol.com</u> ; info@rosnol.com<br>Phone: +886-3-463-5095 / Fax:+886-3-463-5952 | 1 / 1                            |  |
| judged to be necessary.                                                                                                                                                                                                            | 0                                            | 19/11/10        | N-CAGE Code: SFKK0                                                                      | 1/1                              |  |