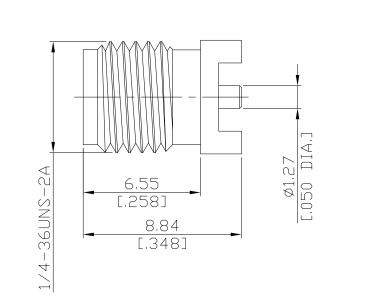

## SMA2I50-0884A/91

All dimensions are in mm [inch] Tolerances according to DIN ISO 2768-mH

| Tolefalices according to DIN 130 2708-III I                                                                                                                                                                                        | _                                            |                 |                                                                                         |                                  |  |
|------------------------------------------------------------------------------------------------------------------------------------------------------------------------------------------------------------------------------------|----------------------------------------------|-----------------|-----------------------------------------------------------------------------------------|----------------------------------|--|
| Interface<br>According to                                                                                                                                                                                                          | IEC 61169-35; MIL-C-39012; MIL-STD-348A/310  |                 |                                                                                         |                                  |  |
|                                                                                                                                                                                                                                    | IEC 01109-33, MIE-C-39012, MIE-31D-346Ay 310 |                 |                                                                                         |                                  |  |
| Electrical Data                                                                                                                                                                                                                    |                                              |                 |                                                                                         |                                  |  |
| Impedance                                                                                                                                                                                                                          | 50 Ω<br>DC to 18 GHz                         |                 |                                                                                         |                                  |  |
| Frequency                                                                                                                                                                                                                          | DC to T8                                     | 3 GHz           |                                                                                         |                                  |  |
| Mechanical Data                                                                                                                                                                                                                    |                                              |                 |                                                                                         |                                  |  |
| Coupling mechanisms                                                                                                                                                                                                                |                                              | Screw-lock      |                                                                                         |                                  |  |
| Board mounting type                                                                                                                                                                                                                |                                              | Surface Mount   |                                                                                         |                                  |  |
| Weight                                                                                                                                                                                                                             | N/A                                          |                 |                                                                                         |                                  |  |
| Environmental Data                                                                                                                                                                                                                 |                                              |                 |                                                                                         |                                  |  |
| Temperature range                                                                                                                                                                                                                  | -65°C to                                     | -65°C to +165°C |                                                                                         |                                  |  |
| RoHS                                                                                                                                                                                                                               | compliant                                    |                 |                                                                                         |                                  |  |
| Material And Plating                                                                                                                                                                                                               |                                              |                 |                                                                                         |                                  |  |
| Connector parts                                                                                                                                                                                                                    | Material                                     |                 | Plating                                                                                 |                                  |  |
| Centre contact                                                                                                                                                                                                                     | Beryllium                                    | Copper          | Gold plating(Nickel und                                                                 | Gold plating(Nickel underplated) |  |
| Body                                                                                                                                                                                                                               | Brass                                        |                 | Gold plating(Nickel und                                                                 | Gold plating(Nickel underplated) |  |
| Insulator                                                                                                                                                                                                                          | PTFE                                         |                 |                                                                                         |                                  |  |
| Packing                                                                                                                                                                                                                            |                                              |                 |                                                                                         |                                  |  |
| . dennig                                                                                                                                                                                                                           | Single or                                    | 100             |                                                                                         |                                  |  |
| Related Document                                                                                                                                                                                                                   |                                              |                 |                                                                                         |                                  |  |
| Mounting Dimension                                                                                                                                                                                                                 | MD92                                         |                 |                                                                                         |                                  |  |
|                                                                                                                                                                                                                                    | NID / Z                                      |                 |                                                                                         |                                  |  |
|                                                                                                                                                                                                                                    |                                              |                 |                                                                                         |                                  |  |
|                                                                                                                                                                                                                                    |                                              |                 |                                                                                         |                                  |  |
|                                                                                                                                                                                                                                    |                                              | 1               | 1                                                                                       | F                                |  |
| The facts and figures herein are carefully compiled to the best of our<br>knowledge, but they are intended for general informational purposes only.<br>In the effort to improve our products, we reserve the right to make changes |                                              |                 | Rosnol RF/Microwave Technology                                                          | Page                             |  |
|                                                                                                                                                                                                                                    |                                              | Date:           | <u>www.rosnol.com</u> ; info@rosnol.com<br>Phone: +886-3-463-5095 / Fax:+886-3-463-5952 | 1 / 1                            |  |
| judged to be necessary.                                                                                                                                                                                                            | 0                                            | 19/11/10        | N-CAGE Code: SFKK0                                                                      | 1/1                              |  |