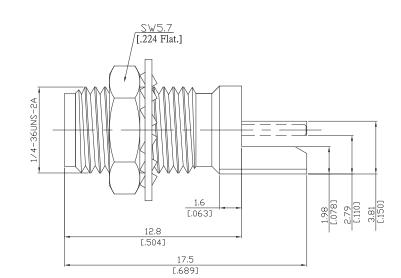

## SMA2H1C50-0081A/91

| All dime | ensions | are in | mm | [inch] |  |
|----------|---------|--------|----|--------|--|
|          |         |        |    |        |  |

| Interface                                                        |                                             |                                              |      |  |
|------------------------------------------------------------------|---------------------------------------------|----------------------------------------------|------|--|
| According to                                                     | IEC 60169-15; MIL-C-39012; MIL-STD-348A/310 |                                              |      |  |
| Electrical Data                                                  |                                             |                                              |      |  |
| Impedance                                                        | 50 Ω                                        |                                              |      |  |
| Frequency                                                        | DC to 18 GHz                                |                                              |      |  |
| Mechanical Data                                                  |                                             |                                              |      |  |
| Coupling mechanisms                                              | Screw-lock                                  |                                              |      |  |
| Board mounting type                                              | End Launch                                  |                                              |      |  |
| Weight                                                           | 0.0020 kg                                   |                                              |      |  |
| Environmental Data                                               |                                             |                                              |      |  |
| Temperature range                                                | -65°C to +165°C                             |                                              |      |  |
| RoHS                                                             | compliant                                   |                                              |      |  |
|                                                                  |                                             |                                              |      |  |
| Material And Plating                                             |                                             |                                              |      |  |
| Connector parts                                                  | Material                                    | Plating                                      |      |  |
| Centre contact                                                   | Beryllium Copper                            | Gold-Nickel-Phosphorus Alloy                 |      |  |
| Body                                                             | Brass                                       | Gold-Nickel-Phosphorus Alloy                 |      |  |
| Insulator                                                        | PTFE                                        |                                              |      |  |
| Fastening nut                                                    | Brass                                       | Gold-Nickel-Phosphorus Alloy                 |      |  |
| Washer                                                           | Brass                                       | Gold-Nickel-Phosphorus Alloy                 |      |  |
| Packing                                                          |                                             |                                              |      |  |
| I deking                                                         | Single or 100                               |                                              |      |  |
|                                                                  | olligie of 100                              |                                              |      |  |
|                                                                  |                                             |                                              |      |  |
|                                                                  |                                             |                                              |      |  |
| The facts and figures herein are carefully compiled to th        |                                             | Rosnol RF/Microwave Technology               | Page |  |
| knowledge, but they are intended for general informational p     | ourposes only                               | Ywww.rosnol.com ; info@rosnol.com            |      |  |
| In the effort to improve our products, we reserve the right to r |                                             | Phone:+886-3-463-5095<br>Fax:+886-3-463-5952 |      |  |
| judged to be necessary.                                          | 19/11/10                                    | 5 100/00/00 50 50                            | 1/1  |  |