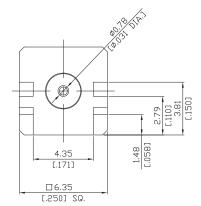

## SMA2H1C50-0081A/91

| All dime | ensions | are in | mm | [inch] |  |
|----------|---------|--------|----|--------|--|
|          |         |        |    |        |  |

| Interface                                                        |                                             |                                              |      |  |
|------------------------------------------------------------------|---------------------------------------------|----------------------------------------------|------|--|
| According to                                                     | IEC 60169-15; MIL-C-39012; MIL-STD-348A/310 |                                              |      |  |
| Electrical Data                                                  |                                             |                                              |      |  |
| Impedance                                                        | 50 Ω                                        |                                              |      |  |
| Frequency                                                        | DC to 18 GHz                                |                                              |      |  |
| Mechanical Data                                                  |                                             |                                              |      |  |
| Coupling mechanisms                                              | Screw-lock                                  |                                              |      |  |
| Board mounting type                                              | End Launch                                  |                                              |      |  |
| Weight                                                           | 0.0020 kg                                   |                                              |      |  |
| Environmental Data                                               |                                             |                                              |      |  |
| Temperature range                                                | -65°C to +165°C                             |                                              |      |  |
| RoHS                                                             | compliant                                   |                                              |      |  |
|                                                                  |                                             |                                              |      |  |
| Material And Plating                                             |                                             |                                              |      |  |
| Connector parts                                                  | Material                                    | Plating                                      |      |  |
| Centre contact                                                   | Beryllium Copper                            | Gold-Nickel-Phosphorus Alloy                 |      |  |
| Body                                                             | Brass                                       | Gold-Nickel-Phosphorus Alloy                 |      |  |
| Insulator                                                        | PTFE                                        |                                              |      |  |
| Fastening nut                                                    | Brass                                       | Gold-Nickel-Phosphorus Alloy                 |      |  |
| Washer                                                           | Brass                                       | Gold-Nickel-Phosphorus Alloy                 |      |  |
| Packing                                                          |                                             |                                              |      |  |
| I deking                                                         | Single or 100                               |                                              |      |  |
|                                                                  | olligie of 100                              |                                              |      |  |
|                                                                  |                                             |                                              |      |  |
|                                                                  |                                             |                                              |      |  |
| The facts and figures herein are carefully compiled to th        |                                             | Rosnol RF/Microwave Technology               | Page |  |
| knowledge, but they are intended for general informational p     | ourposes only                               | Ywww.rosnol.com ; info@rosnol.com            |      |  |
| In the effort to improve our products, we reserve the right to r |                                             | Phone:+886-3-463-5095<br>Fax:+886-3-463-5952 |      |  |
| judged to be necessary.                                          | 19/11/10                                    | 5 100/00/00 50 50                            | 1/1  |  |