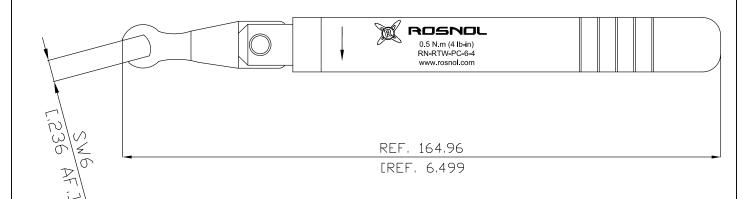

# Technical Data Sheet

RPC1.0

Torque Wrench

RN-RTW-PC-6-4

All dimensions are in mm [inch]

## Mechanical data

Width across flats 6 mm [0.236inch]
Torque setting 4 lb-in ± 0.51b-in [0.5 Nm ± 0.06 Nm ]