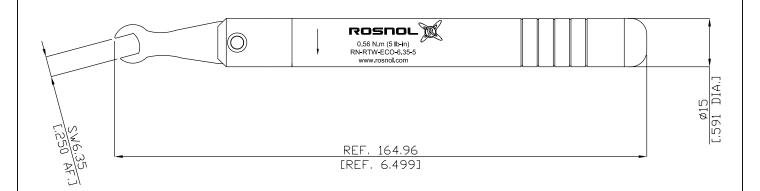

# Technical Data Sheet

SSMA Brass

**Economical Torque Wrench** 

RN-RTW-ECO-6.35-5

All dimensions are in mm [inch]
Tolerances according to DIN ISO 2768-mH

#### Mechanical data

| Width across flats | 6.35 mm [1/4 inch]                      |
|--------------------|-----------------------------------------|
| Torque setting     | 5 lb-in ± 0.5lb-in [0.56 Nm ± 0.06 Nm ] |