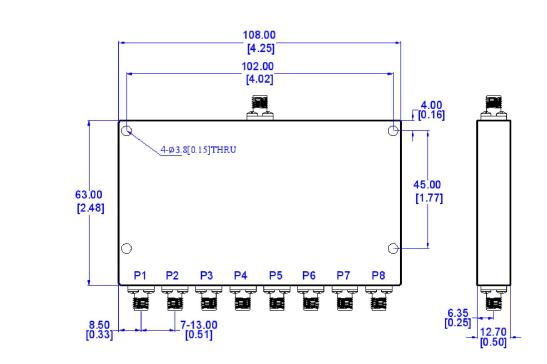

## PD8-A2-2-8G\_A

All dimensions are in mm [inch]

Tolerances according to DIN ISO 2768-mH

## Interface

| Interface                                                                                                                                                                                                                                                    |                                   |                     |                                              |   |      |
|--------------------------------------------------------------------------------------------------------------------------------------------------------------------------------------------------------------------------------------------------------------|-----------------------------------|---------------------|----------------------------------------------|---|------|
| According to                                                                                                                                                                                                                                                 | MIL-C-39012;MIL-STD-348A/310      |                     |                                              |   |      |
| Electrical Data                                                                                                                                                                                                                                              |                                   |                     |                                              |   |      |
| Impedance                                                                                                                                                                                                                                                    | SMA 50 $\Omega$ / SMA 50 $\Omega$ |                     |                                              |   |      |
| Frequency                                                                                                                                                                                                                                                    | DC 2 to 8 GHz                     |                     |                                              |   |      |
| Input VSWR                                                                                                                                                                                                                                                   | ≤ ].5                             |                     |                                              |   |      |
| Output VSWR                                                                                                                                                                                                                                                  | ≤ ].3                             |                     |                                              |   |      |
| Insertion loss (dB)                                                                                                                                                                                                                                          | ≤ 1.5                             |                     |                                              |   |      |
| Amp. Balance (dB)                                                                                                                                                                                                                                            | ≤ ].0                             |                     |                                              |   |      |
| Phase Balance (deg)                                                                                                                                                                                                                                          | ≤ 10                              |                     |                                              |   |      |
| Isolation (dB)                                                                                                                                                                                                                                               | ≥ 18                              |                     |                                              |   |      |
| CW Power(W)                                                                                                                                                                                                                                                  | ≤ 20                              |                     |                                              |   |      |
| Peak Power(KW)                                                                                                                                                                                                                                               | ≤ 0.2                             |                     |                                              |   |      |
| Mechanical Data                                                                                                                                                                                                                                              | 1                                 |                     |                                              |   |      |
|                                                                                                                                                                                                                                                              |                                   |                     |                                              |   |      |
| Input Connector                                                                                                                                                                                                                                              | SMA Jack                          |                     |                                              |   |      |
| Output Connector                                                                                                                                                                                                                                             | SMA Jack                          |                     |                                              |   |      |
| L*W*H (mm)                                                                                                                                                                                                                                                   | 108*63*12.7                       |                     |                                              |   |      |
| Weight                                                                                                                                                                                                                                                       | N/A                               |                     |                                              |   |      |
| Surface                                                                                                                                                                                                                                                      | Paint Black                       |                     |                                              |   |      |
| Environmental Data                                                                                                                                                                                                                                           | 1                                 |                     |                                              |   |      |
| Temperature range                                                                                                                                                                                                                                            | -40°C to +70°C                    |                     |                                              |   |      |
| RoHS                                                                                                                                                                                                                                                         | compliant                         |                     |                                              |   |      |
|                                                                                                                                                                                                                                                              | •                                 |                     |                                              |   |      |
| Packing                                                                                                                                                                                                                                                      |                                   |                     |                                              |   |      |
|                                                                                                                                                                                                                                                              | Single or                         | 100                 |                                              |   |      |
|                                                                                                                                                                                                                                                              |                                   | 1                   | 1                                            | 1 |      |
| The facts and figures herein are carefully compiled to the best of our<br>knowledge, but they are intended for general informational purposes only<br>In the effort to improve our products, we reserve the right to make changes<br>judged to be necessary. |                                   |                     | Rosnol RF/Microwave Technology               |   | Page |
|                                                                                                                                                                                                                                                              |                                   |                     |                                              |   |      |
|                                                                                                                                                                                                                                                              |                                   | Date:<br>2015/11/10 | Phone:+886-3-463-5095<br>Fax:+886-3-463-5952 |   | 1/1  |
|                                                                                                                                                                                                                                                              |                                   |                     | 107.1000-0-400-0702                          |   |      |