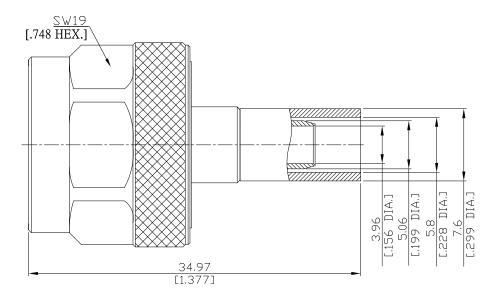

# N1C50-R195A/133

All dimensions are in mm [inch]

Tolerances according to DIN ISO 2768-mH