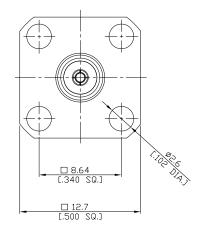

## Panel Adaptor jack/jack RPC3.5 jack (female) / RPC3.5 jack (female)

## AD-PC2PC25A-PF/9X-9X

All dimensions are in mm [inch]

Tolerances according to DIN ISO 2768-mH

| Interface                                                                                                                                                                              | IEEE Std 287                          |                                  |   |
|----------------------------------------------------------------------------------------------------------------------------------------------------------------------------------------|---------------------------------------|----------------------------------|---|
|                                                                                                                                                                                        |                                       |                                  |   |
| Electrical Data                                                                                                                                                                        | 50.0                                  |                                  |   |
| Impedance                                                                                                                                                                              | 50 Ω<br>DC to 34 GHz                  |                                  |   |
| Frequency<br>VSWR (Return Loss)                                                                                                                                                        | ≤ 1.2 (≥ 20.83 dB)                    |                                  |   |
| Insertion Loss                                                                                                                                                                         | ≤ 0.05 x √F (GHz) dB                  |                                  |   |
|                                                                                                                                                                                        |                                       |                                  |   |
| Mechanical Data                                                                                                                                                                        | Screw-lock                            |                                  |   |
| Coupling mechanisms<br>Weight                                                                                                                                                          | Screw-lock<br>N/A                     |                                  |   |
| 0                                                                                                                                                                                      |                                       |                                  |   |
| Environmental Data                                                                                                                                                                     |                                       |                                  |   |
| Temperature range<br>RoHS                                                                                                                                                              | -60°C to +100°C                       |                                  |   |
|                                                                                                                                                                                        | compliant                             |                                  |   |
| Material And Plating                                                                                                                                                                   |                                       |                                  | _ |
| Piece Parts (RPC3.5)                                                                                                                                                                   | Material                              | Plating                          |   |
| Centre contact                                                                                                                                                                         | Beryllium Copper                      | Gold plating(Nickel underplated) |   |
| Body                                                                                                                                                                                   | Stainless Steel                       | Passivated                       |   |
| Insulator                                                                                                                                                                              | PS                                    |                                  |   |
| Piece Parts (RPC3.5)                                                                                                                                                                   | Material                              | Plating                          |   |
| Centre contact                                                                                                                                                                         | Beryllium Copper                      | Gold plating(Nickel underplated) |   |
| Body                                                                                                                                                                                   | Stainless Steel                       | Passivated                       |   |
| Insulator                                                                                                                                                                              | PS                                    |                                  |   |
| Duchters                                                                                                                                                                               | 1                                     |                                  |   |
| Packing                                                                                                                                                                                | St. 1 100                             |                                  |   |
|                                                                                                                                                                                        | Single or 100                         |                                  |   |
| Related Document                                                                                                                                                                       |                                       |                                  |   |
| Mounting Dimension                                                                                                                                                                     | MD10                                  |                                  |   |
|                                                                                                                                                                                        |                                       |                                  |   |
|                                                                                                                                                                                        |                                       |                                  |   |
|                                                                                                                                                                                        |                                       |                                  |   |
| The facts and figures herein are carefully compiled to the                                                                                                                             |                                       |                                  | Э |
| knowledge, but they are intended for general informational purposes only<br>In the effort to improve our products, we reserve the right to make changes<br>Date: Phone:+886-3-463-5095 |                                       |                                  |   |
| judged to be necessary.                                                                                                                                                                | 2016/07/15 Fax:+886-3-463-5952        | 1/1                              |   |
|                                                                                                                                                                                        | i i i i i i i i i i i i i i i i i i i |                                  |   |