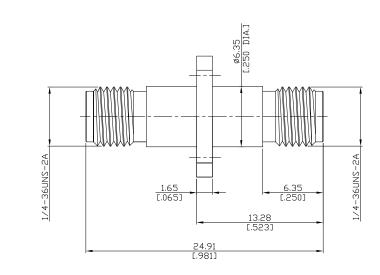

## Panel Adaptor jack/jack RPC3.5 jack (female) / RPC3.5 jack (female)

## AD-PC2PC25A-PF/9X-9X

All dimensions are in mm [inch]

Tolerances according to DIN ISO 2768-mH

| Interface                                                                                                                                                                              | IEEE Std 287                          |                                  |   |
|----------------------------------------------------------------------------------------------------------------------------------------------------------------------------------------|---------------------------------------|----------------------------------|---|
|                                                                                                                                                                                        |                                       |                                  |   |
| Electrical Data                                                                                                                                                                        | 50.0                                  |                                  |   |
| Impedance                                                                                                                                                                              | 50 Ω<br>DC to 34 GHz                  |                                  |   |
| Frequency<br>VSWR (Return Loss)                                                                                                                                                        | ≤ 1.2 (≥ 20.83 dB)                    |                                  |   |
| Insertion Loss                                                                                                                                                                         | ≤ 0.05 x √F (GHz) dB                  |                                  |   |
|                                                                                                                                                                                        |                                       |                                  |   |
| Mechanical Data                                                                                                                                                                        | Screw-lock                            |                                  |   |
| Coupling mechanisms<br>Weight                                                                                                                                                          | Screw-lock<br>N/A                     |                                  |   |
| 0                                                                                                                                                                                      |                                       |                                  |   |
| Environmental Data                                                                                                                                                                     |                                       |                                  |   |
| Temperature range<br>RoHS                                                                                                                                                              | -60°C to +100°C                       |                                  |   |
|                                                                                                                                                                                        | compliant                             |                                  |   |
| Material And Plating                                                                                                                                                                   |                                       |                                  | _ |
| Piece Parts (RPC3.5)                                                                                                                                                                   | Material                              | Plating                          |   |
| Centre contact                                                                                                                                                                         | Beryllium Copper                      | Gold plating(Nickel underplated) |   |
| Body                                                                                                                                                                                   | Stainless Steel                       | Passivated                       |   |
| Insulator                                                                                                                                                                              | PS                                    |                                  |   |
| Piece Parts (RPC3.5)                                                                                                                                                                   | Material                              | Plating                          |   |
| Centre contact                                                                                                                                                                         | Beryllium Copper                      | Gold plating(Nickel underplated) |   |
| Body                                                                                                                                                                                   | Stainless Steel                       | Passivated                       |   |
| Insulator                                                                                                                                                                              | PS                                    |                                  |   |
| Duchters                                                                                                                                                                               | 1                                     |                                  |   |
| Packing                                                                                                                                                                                | St. 1 100                             |                                  |   |
|                                                                                                                                                                                        | Single or 100                         |                                  |   |
| Related Document                                                                                                                                                                       |                                       |                                  |   |
| Mounting Dimension                                                                                                                                                                     | MD10                                  |                                  |   |
|                                                                                                                                                                                        |                                       |                                  |   |
|                                                                                                                                                                                        |                                       |                                  |   |
|                                                                                                                                                                                        |                                       |                                  |   |
| The facts and figures herein are carefully compiled to the                                                                                                                             |                                       |                                  | Э |
| knowledge, but they are intended for general informational purposes only<br>In the effort to improve our products, we reserve the right to make changes<br>Date: Phone:+886-3-463-5095 |                                       |                                  |   |
| judged to be necessary.                                                                                                                                                                | 2016/07/15 Fax:+886-3-463-5952        | 1/1                              |   |
|                                                                                                                                                                                        | i i i i i i i i i i i i i i i i i i i |                                  |   |